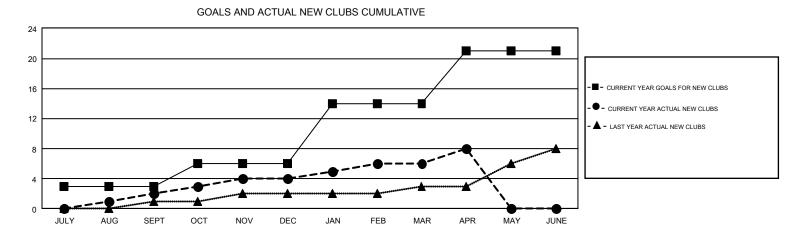

## GMT: ANN ELDRIDGE

REPORT DOES NOT INCLUDE CLUBS IN UNDISTRICTED AREAS.

| Clubs<br>RESULTS FOR 2017-2018 |   |   |   | Members<br>RESULTS FOR 2017-2018 |     |     |       |  |
|--------------------------------|---|---|---|----------------------------------|-----|-----|-------|--|
|                                |   |   |   |                                  |     |     |       |  |
| JULY/AUG/SEPT                  | 3 | 2 | 7 | JULY/AUG/SEPT                    | 139 | 855 | 812   |  |
| OCT/NOV/DEC                    | 3 | 2 | 6 | OCT/NOV/DEC                      | 100 | 650 | 1,041 |  |
| JAN/FEB/MAR                    | 8 | 2 | 7 | JAN/FEB/MAR                      | 246 | 779 | 879   |  |
| APR/MAY/JUNE                   | 7 | 2 | 0 | APR/MAY/JUNE                     | 226 | 424 | 267   |  |