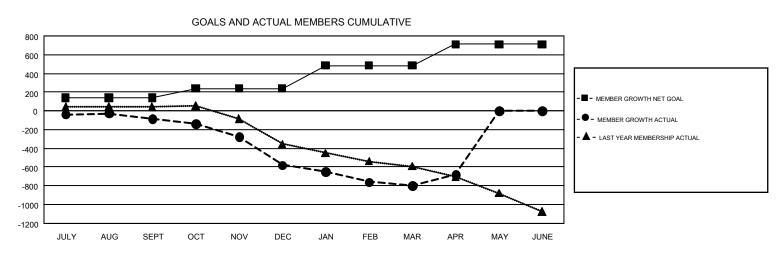

## GMT: ANN ELDRIDGE

REPORT DOES NOT INCLUDE CLUBS IN UNDISTRICTED AREAS.

| Clubs<br>RESULTS FOR 2017-2018 |   |   |   | Members<br>RESULTS FOR 2017-2018 |     |     |       |  |
|--------------------------------|---|---|---|----------------------------------|-----|-----|-------|--|
|                                |   |   |   |                                  |     |     |       |  |
| JULY/AUG/SEPT                  | 3 | 2 | 7 | JULY/AUG/SEPT                    | 139 | 855 | 812   |  |
| OCT/NOV/DEC                    | 3 | 2 | 6 | OCT/NOV/DEC                      | 100 | 650 | 1,041 |  |
| JAN/FEB/MAR                    | 8 | 2 | 7 | JAN/FEB/MAR                      | 246 | 779 | 879   |  |
| APR/MAY/JUNE                   | 7 | 2 | 0 | APR/MAY/JUNE                     | 226 | 424 | 267   |  |